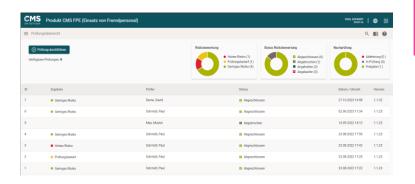

## **CMS FPE**



## **Capabilities of the CMS FPE tool**

- Help avoid false self-employment or illegal temporary employment
- Provide reliable individual assessment of use of external personnel using dynamic flowchart logic
- Relieve legal departments by enabling specialist departments



400

Clear visualisation using risk traffic lights and dashboard

## **Update | CMS FPE 3.0**

- Audit features
  - Manual spot checks
  - Automatic spot checks
  - Audit summary
  - Document upload
- Improved review feature incl. review summary
- Ability to combine assessment authorisation with internal requirements
- Extensive reporting features
- Process feature for assessment results
- E-mail notifications

## Why CMS FPE?