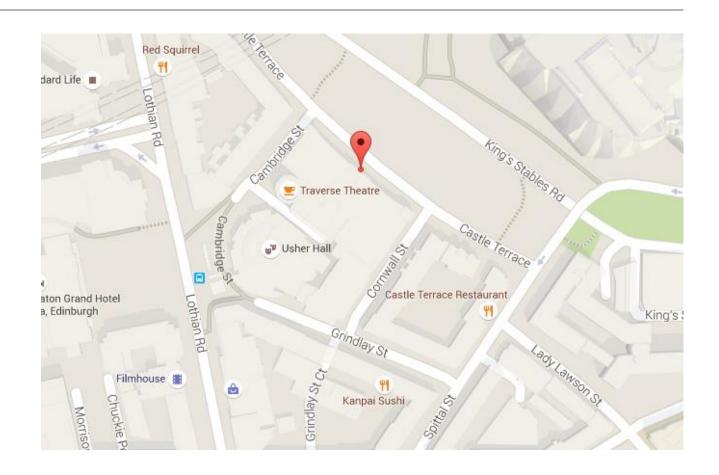

#### **Our Address**

CMS Cameron McKenna Nabarro Olswang LLP Saltire Court 20 Castle Terrace Edinburgh EH1 2EN

**T** +44 (0)131 228 8000 **F** +44 (0)131 228 8888

### By car

If you are travelling by car, please enter post code EH1 2EN into your satnav for directions to the office.

An NCP car park is situated directly opposite the office.