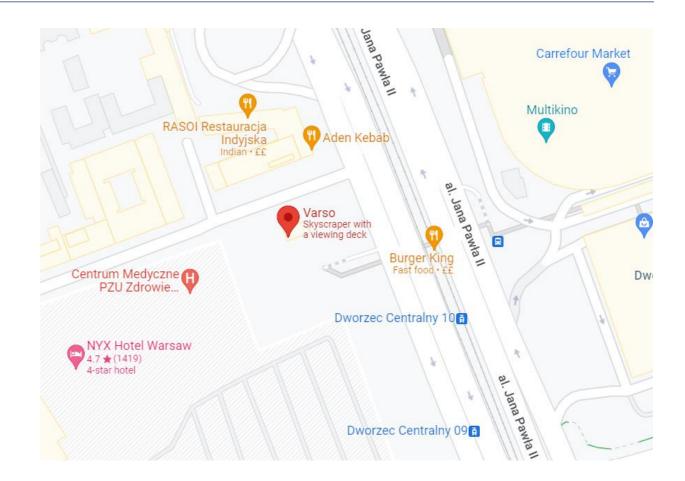

### **Our Address**

CMS Cameron McKenna Nabarro Olswang Pośniak i Bejm sp.k.
Varso Tower
Chmielna 69
00-801 Warsaw
Poland

**T** +48 22 520 55 55 **F** +48 22 520 55 56

#### By taxi

We are a few minutes walkfrom from the Central Railway Station where a taxi stand is.

Underground parking is available – please contact Reception (+48 22 520 55 55) to arrange.

In case you need accommodation – there is also NYX hotel in Varso complex.

## By public transport

Click here to view the Warsaw public transport map.

The names of the nearest public transport stops are Central Station and Rondo ONZ.