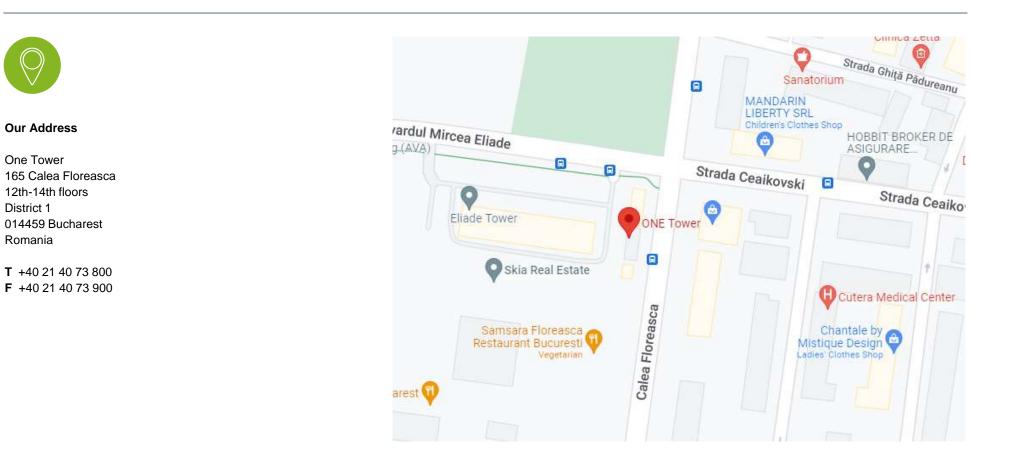

## Address & Map Bucharest, Romania





## **Directions** Bucharest office



From the Airport

## Otopeni (Henri-Coanda) Airport

Bucharest's international Otopeni (Henri-Coanda) airport is located 13km from the CMS Bucharest office. The journey from it takes around 25 minutes.

You can order a taxi for immediate pick-up at the airport by using the touch screen devices in the Arrivals area, which will issue a ticket indicating when the taxi will arrive and the taxi's ID (which is displayed on the exterior of the car). You will need to show your ticket to the driver. Taxis arrive directly outside the arrivals area on the first floor. All taxis operate a meter system and charges vary between 1.89 lei/km (most common) to 3.50 lei/km.



By car

We are located a few minutes' drive from Victoriei Square. Underground parking is a