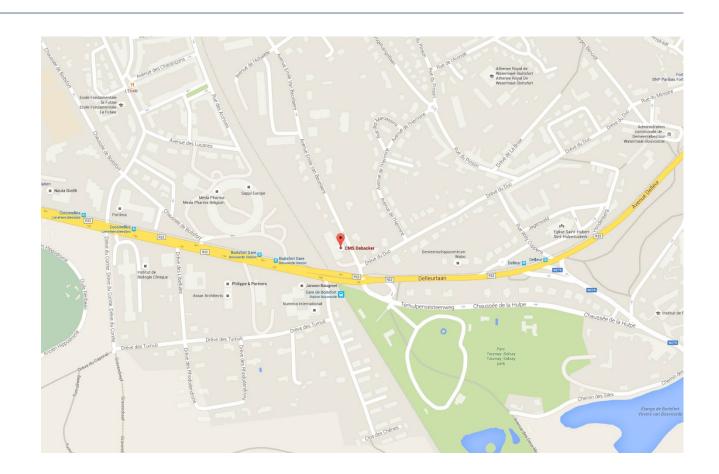

### Address

CMS DeBacker Chaussée de La Hulpe 178 1170 Brussels, Belgium

**T** +32 2 743 69 00 **F** +32 2 743 69 01

#### Coming from the North / Eastern / South

- On the Ring, take the exit E411, "Luxembourg, Namur, Brussels" and follow "E411 Brussels"
- Take the first exit to Ch. De Wavre
- At the 3rd intersection, turn left into Bd du Souverain
- At the roundabout, continue straight to Ch. De la Hulpe
- Our offices are on the second intersection on your right

#### Coming from the West

- Take the E40 direction Brussels
- At the Basilica, take the tunnels towards "Centrum / Centre"
- After the exit "Louiza / Louise", turn right in the direction of "Terkamerenbos / Bois de la Cambre"
- Exit the center, following Avenue Louise
- At the end of Avenue Louise, stay on the main road which turns left
- At the traffic light, continue straight along the Avenue E. De Mot and then Avenue F. Roosevelt to the Ch. De La Hulpe and follow it
- At the fourth traffic light, turn left: our offices are located in front of you