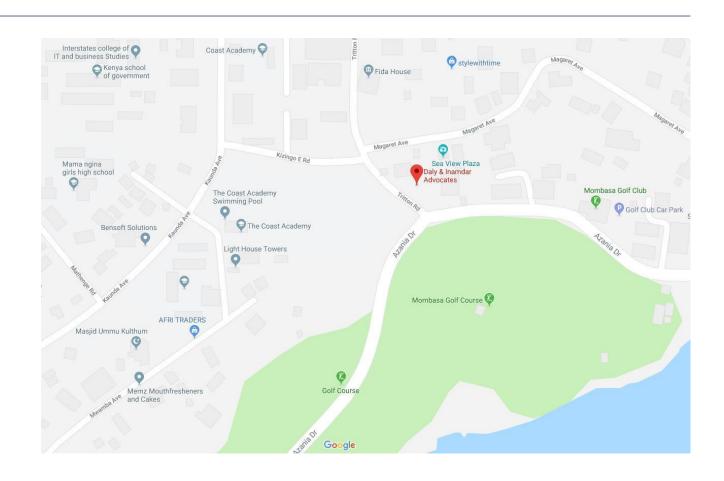

#### **Our Address**

CMS Daly Inamdar Advocates Seaview Plaza, 1st floor, Mama Ngina Drive P.O. Box 80483-80100, Mombasa

T +254 (0) 202443829 +254 716 430 651

+254 734 606 070

#### Mombasa - Moi International

The office is located 13 km from the Airport. Journey by car is approx. 34 minutes.

### Via Mombasa Road/A109

From Moi International Airport, take Port Reitz Rd for 4.9 km to Mombasa Road/A109. In 6km at the 5th roundabout take the third exit onto Digo road/A14. In 500metres at the roundabout take the first exit onto Nkurumah Road. Drive for 350 metres and turn right onto Kaunda Avenue. Continue for 280 metres and at the roundabout take the 3rd exit and stay on Kaunda Avenue. Drive on for 600metres on Kaunda Avenue then turn left and drive for 170metres. Turn left onto triton road and drive for 11metres. Turn right onto Mama Ngina Drive and drive for 90metres. Sea View Plaza will be on the right.